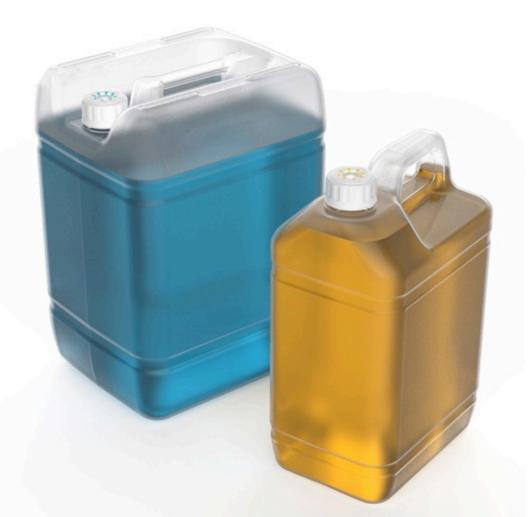

## **CONTAINER DESIGN**

10L / 20 L Litre Jerry Cans features a robust carry handle with four location features allowing units to stack securely.