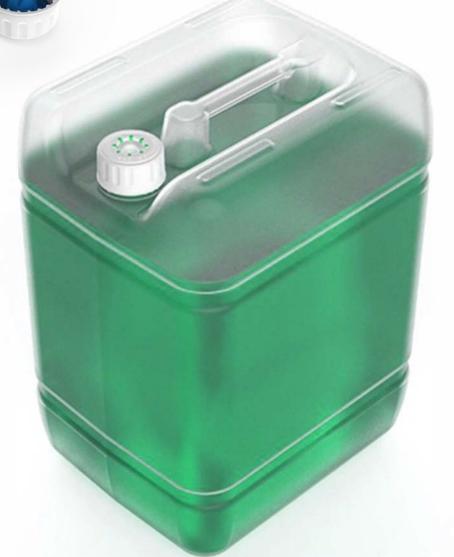

## **CONTAINER DESIGN**

10L / 20 L Litre Jerry Cans features a robust carry handle with four location features allowing units to stack securely.