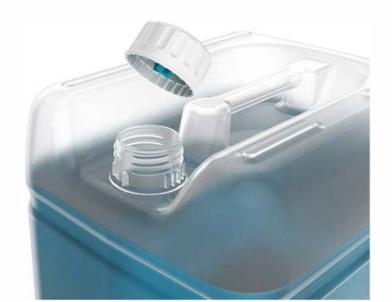

## FOR JERRY CAN DISPENSING

Jerry Can Dispensing Containers incorporating the **38mm Aperture**® **Irremovable Cap** provides a simple, safe and secure solution to the dispensing of chemicals.

The **Aperture**® **Irremovable Cap** container combination solves this problem.

Used with a peristaltic pump, or dosing device,

## **CONTAINER DESIGN**

10L / 20 L Litre Jerry Cans features a robust carry handle with four location features allowing units to stack securely.