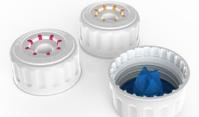

## FOR JERRY CAN DISPENSING

Jerry Can Dispensing Containers incorporating the **38mm Aperture**® **Irremovable Cap** provides a simple, safe and secure solution to the dispensing of chemicals.

The **Aperture**® **Irremovable Cap** container combination solves this problem.

Used with a peristaltic pump, or dosing device,