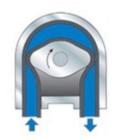

The **Aperture**® **Irremovable Cap** container combination solves this problem.

Used with a peristaltic pump, or dosing device,