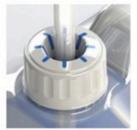

## FOR JERRY CAN DISPENSING

Jerry Can Dispensing Containers incorporating the **38mm Aperture**® **Irremovable Cap** provides a simple, safe and secure solution to the dispensing of chemicals.

The **Aperture**® **Irremovable Cap** container combination solves this problem.

Used with a peristaltic pump, or dosing device,