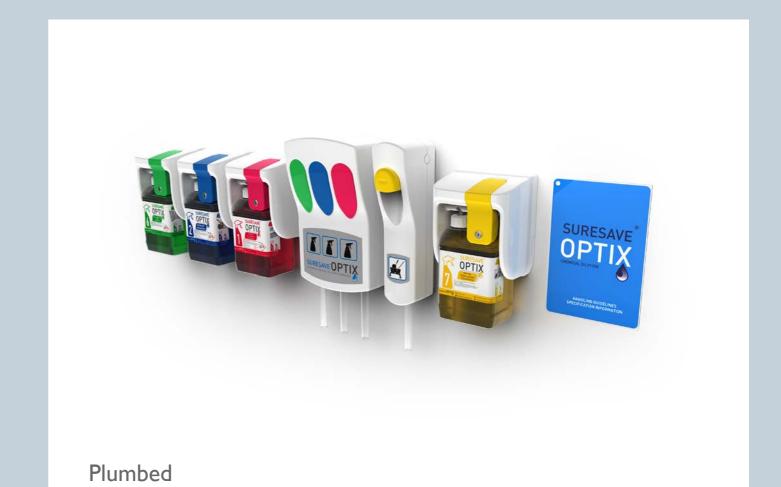

#### **Suitable**

SURESAVE®OPTIX facilitates all location application types, plumbed or unplumbed.