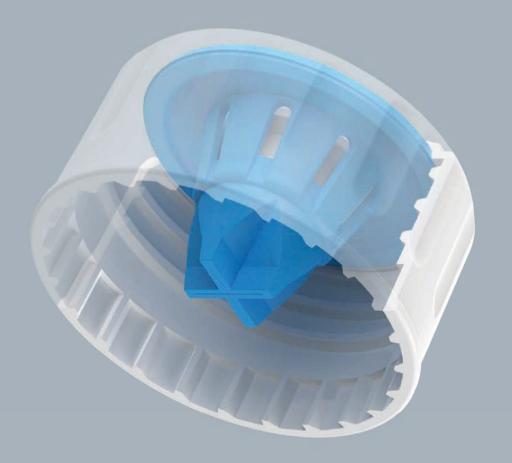

Irremovable Cap

Incorporating the Aperture® Irremovable Cap, the system, once fastened cannot be re-opened, detached or removed. The unique one-way valve and pre-use seal safeguards the chemical contents within the container, ensuring safety in transportation and storage.

## Irremovable Cap

The closed secure system forces the use of a controlled dispensing method, ensuring the safe handling of chemicals.

- Lowering Cost
- 2 Safe Handling
- 3 Health And Safety
- 4 Colour Coded