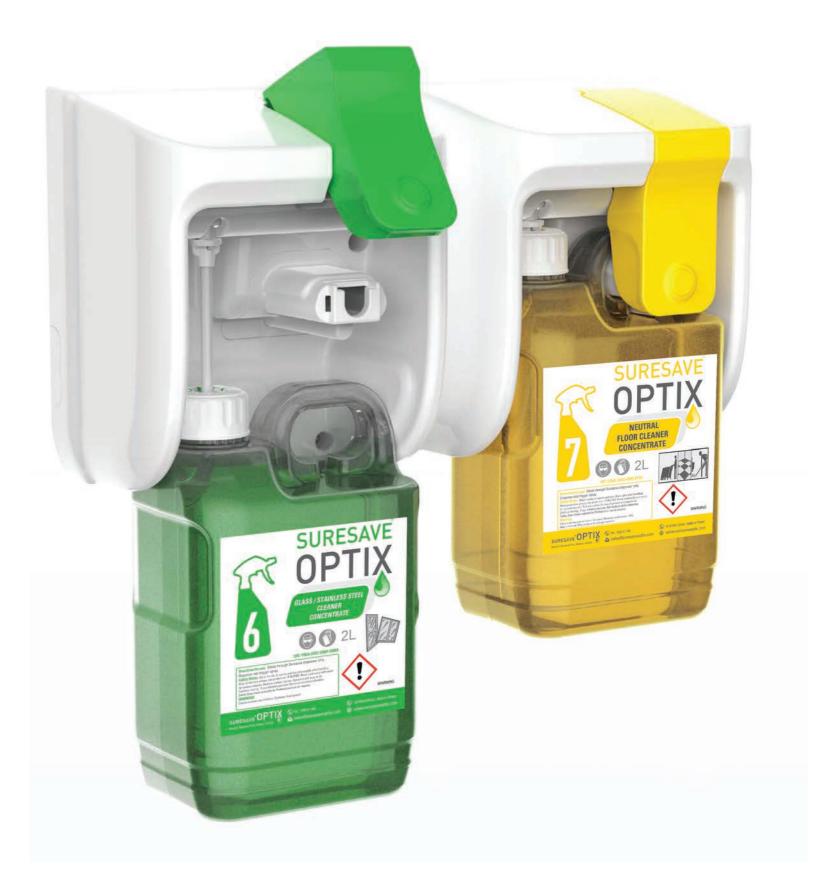

#### **Chemical Dilution**

SURESAVE®OPTIX, provides an accurate and easy to use chemical dispensing system, ensuring the required cleaning solutions are ideal for the task in hand.

- Secure
- Discrete

PATENT PENDING: PCT/GB2017/000150

## Irremovable Cap

The closed secure system forces the use of a controlled dispensing method, ensuring the safe handling of chemicals.

- Lowering Cost
- 2 Safe Handling
- 3 Health And Safety
- 4 Colour Coded

### **Managed Control**

The simple low cost solution controls the safe use and cost of chemicals for the consumer, while securing the commercial value of these chemicals for suppliers.

- I Irremovable Cap / Container
- 2 Simple Container Level Display
- 3 Handle Shaft Container Lockkout

### Trigger / Bucket / Sink