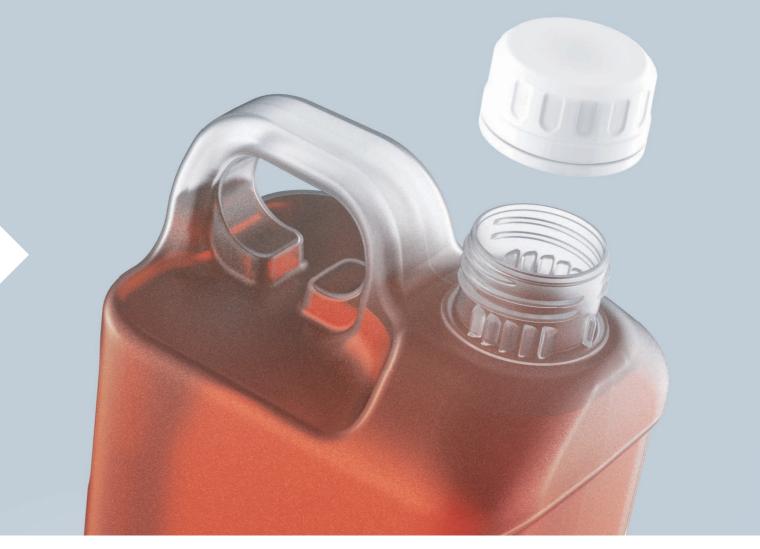

Irremovable Cap

Incorporating the Aperture® Irremovable Cap, the system, once fastened cannot be re-opened, detached or removed. The unique one-way valve and pre-use seal safeguards the chemical contents within the container, ensuring safety in transportation and storage.

## Irremovable Cap

The closed secure system forces the use of a controlled dispensing method, ensuring the safe handling of chemicals.

- Lowering Cost
- 2 Safe Handling
- 3 Health And Safety
- 4 Colour Coded