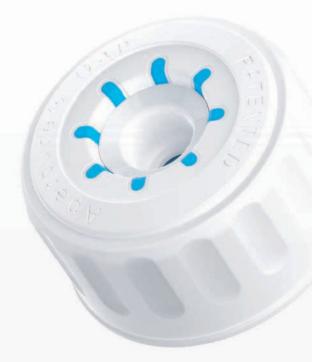

Irremovable Cap

Incorporating the Aperture® Irremovable Cap, the system, once fastened cannot be re-opened, detached or removed. The unique one-way valve and pre-use seal safeguards the chemical contents within the container, ensuring safety in transportation and storage.

## Irremovable Cap

The closed secure system forces the use of a controlled dispensing method, ensuring the safe handling of chemicals.

- Lowering Cost
- 2 Safe Handling
- 3 Health And Safety
- 4 Colour Coded