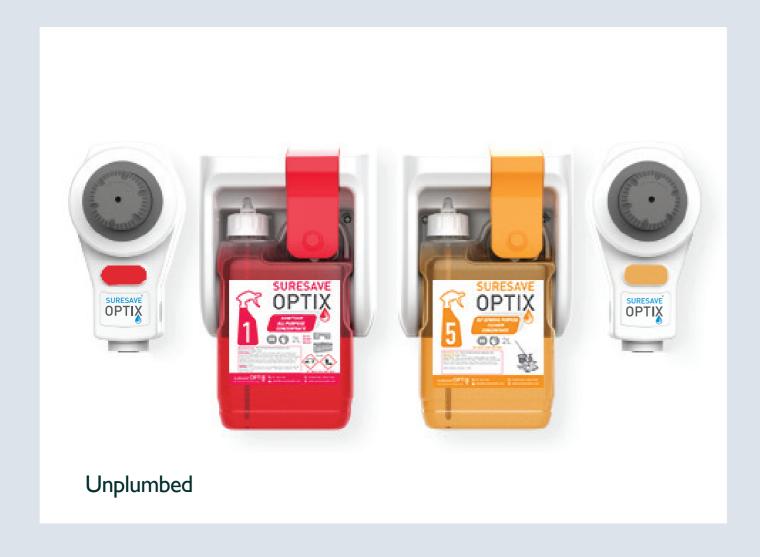

#### **Suitable**

SURESAVE®OPTIX facilitates all location application types, plumbed or unplumbed.