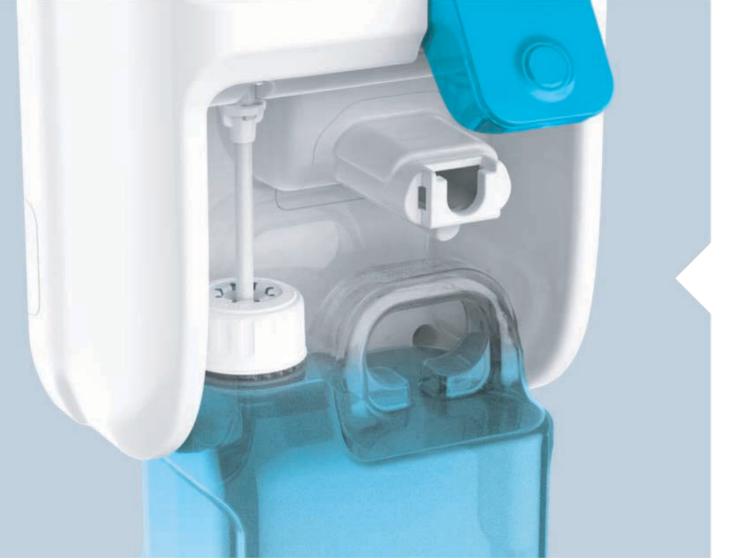

# **Open Container Systems**

Everyday dosing systems fail to provide a closed secure container dispensing arrangement to safeguard against unrestricted methods of use.

**Closing the Loop** 

SURESAVE®OPTIX solves this problem.

Irremovable Cap

Incorporating the Aperture® Irremovable Cap, the system, once fastened cannot be re-opened, detached or removed. The unique one-way valve and pre-use seal safeguards the chemical contents within the container, ensuring safety in transportation and storage.

### **Managed Control**

The simple low cost solution controls the safe use and cost of chemicals for the consumer, while securing the commercial value of these chemicals for suppliers.

- I Irremovable Cap / Container
- 2 Simple Container Level Display
- 3 Handle Shaft Container Lockkout