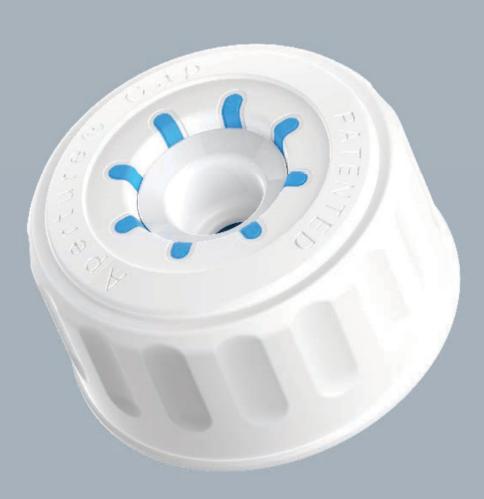

Irremovable Cap

Incorporating the Aperture® Irremovable Cap, the system, once fastened cannot be re-opened, detached or removed. The unique one-way valve and pre-use seal safeguards the chemical contents within the container, ensuring safety in transportation and storage.

## Irremovable Cap

The closed secure system forces the use of a controlled dispensing method, ensuring the safe handling of chemicals.

- Lowering Cost
- 2 Safe Handling
- 3 Health And Safety
- 4 Colour Coded