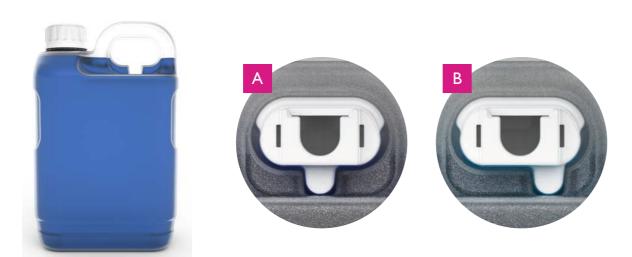

# **Open Container Systems**

Everyday dosing systems fail to provide a closed secure container dispensing arrangement to safeguard against unrestricted methods of use.

**Closing the Loop** 

SURESAVE®OPTIX solves this problem.